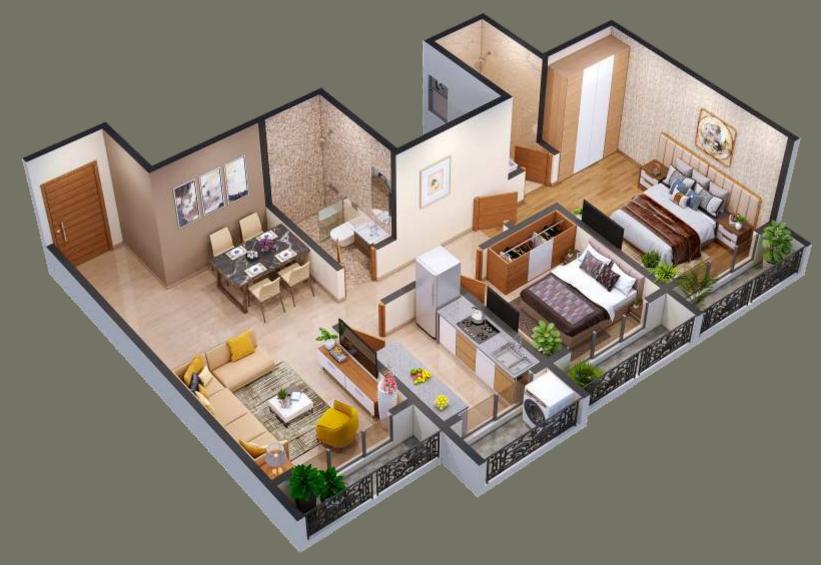

#### **GROUND FLOOR**



#### 1ST TO 3RD FLOOR





### 5TH TO 7TH, 9TH TO 12TH & 14TH TO 18TH FLOOR



### **APARTMENT SPECIFICATIONS**



- High grade vitrified tile flooring in the entire flat
- Vitrified, glazed tile dado up to 2ft height above platform in kitchen
- Granite kitchen platform with stainless steel sink
- Powder coated aluminium sliding windows
- French windows in living room & bedroom
- Marble framing to all the windows & doors
- Internal wall with gypsum finished & plastic paint
- Elegant main door & solid core internal door flush
- Concealed copper wiring, adequate electric points with modular switches
- Concealed plumbing with high quality CP fittings
- Designer glazed tile in all toilets with anti skid flooring
- Dry balcony with provision for washing machine











# THE IDEAL DESTINATION FOR EVERYTHING



UPCOMING METRO STATION - 2 MIN.

MUMBAI NASHIK HIGHWAY - 2 MIN.

KALYAN RAILWAY STATION - 15 MIN.

KHADAKPADA KALYAN - 15 MIN.
BHIWANDI RAILWAY STATION - 15 MIN.
MAJIWADA THANE - 20 MIN.





**PROJECT BY** 



ARCHITECT
K K & ASSOCIATES

LEGAL ADVISOR
JITENDRA SHETE

#### **FOR BOOKING**

98195 12121 | 98194 12121

www.shaktigroup121.com • sales@shaktigroup121.com



and is available on the website http://maharera.mahaonline.gov.in

#### **Disclaimer**

The Plans, Specifications, Images & other details herein are only indicative & the developer reserve the right to change any of all these in the interest of the development. It is not a legal document & does not constitute a part of anoffer or contract.