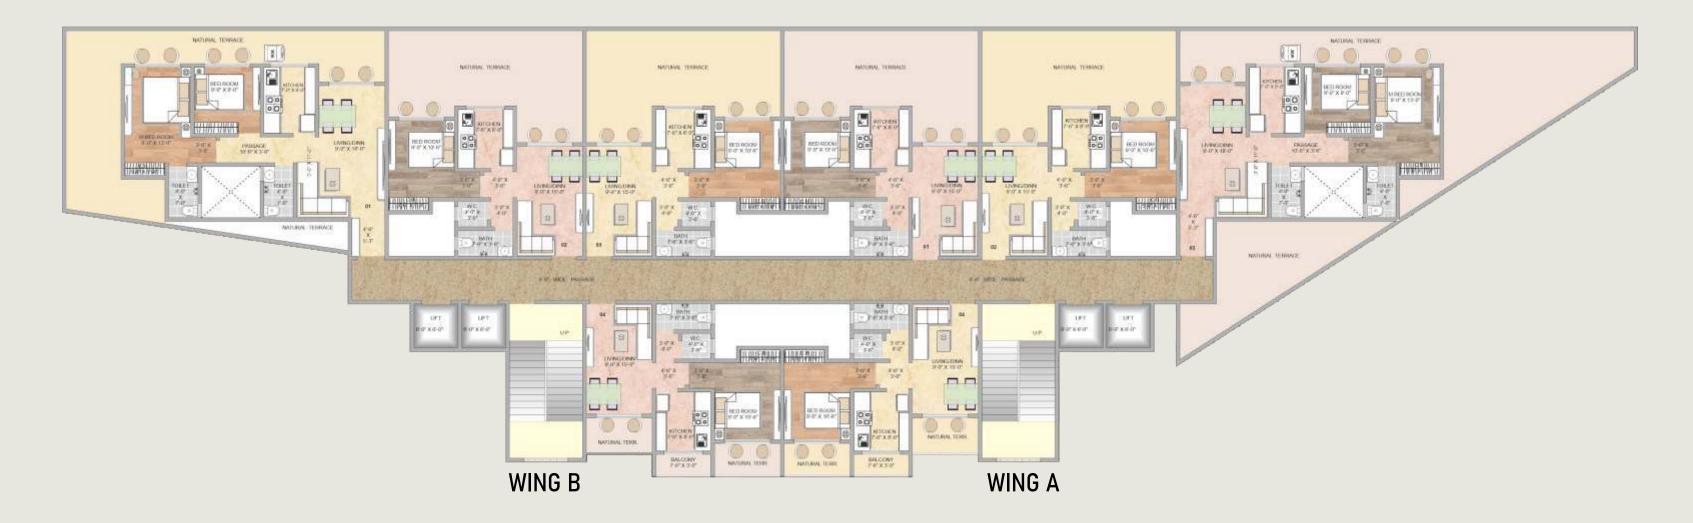

tance from up-coming Metro station which is well connected from Metro-5 route **THANE-BHIWANDI-KALYAN**.







## **EXCELLENT CONNECTIVITY & SOCIAL-INFRA GROWTH**

Proposed 8 Lane 126 KM. Virar–Alibaug Multi Modal Corridor passing through the region

Well connected to all social- commercial hubs across Mumbai & is 20 Min. drive from Thane, Viviana Mall

Upcoming Infra projects like, Samruddhi Mahamarg, Mumbai-Delhi Industrial Corridor, Panvel-Virar Corridor & Dombivali-Mankoli Road will give the phenomenal returns to investors & end users.

Thane – Bhiwandi corridor witnesses the perfect combination of Residential, Commercial & Socio-infra connectivity in the next 5 years with assured capital appreciation & investment growth.













#### **GROUND FLOOR**



#### 1ST TO 3RD FLOOR





### 5TH TO 7TH, 9TH TO 12TH & 14TH TO 18TH FLOOR



### **APARTMENT SPECIFICATIONS**



- High grade vitrified tile flooring in the entire flat
- Vitrified, glazed tile dado up to 2ft height above platform in kitchen
- Granite kitchen platform with stainless steel sink
- Powder coated aluminium sliding windows
- French windows in living room & bedroom
- Marble framing to all the windows & doors
- Internal wall with gypsum finished & plastic paint
- Elegant main door & solid core internal door flush
- Concealed copper wiring, adequate electric points with modular switches
- Concealed plumbing with high quality CP fittings
- Designer glazed tile in all toilets with anti skid flooring
- Dry balcony with provision for washing machine











# THE IDEAL DESTINATION FOR EVERYTHING



UPCOM