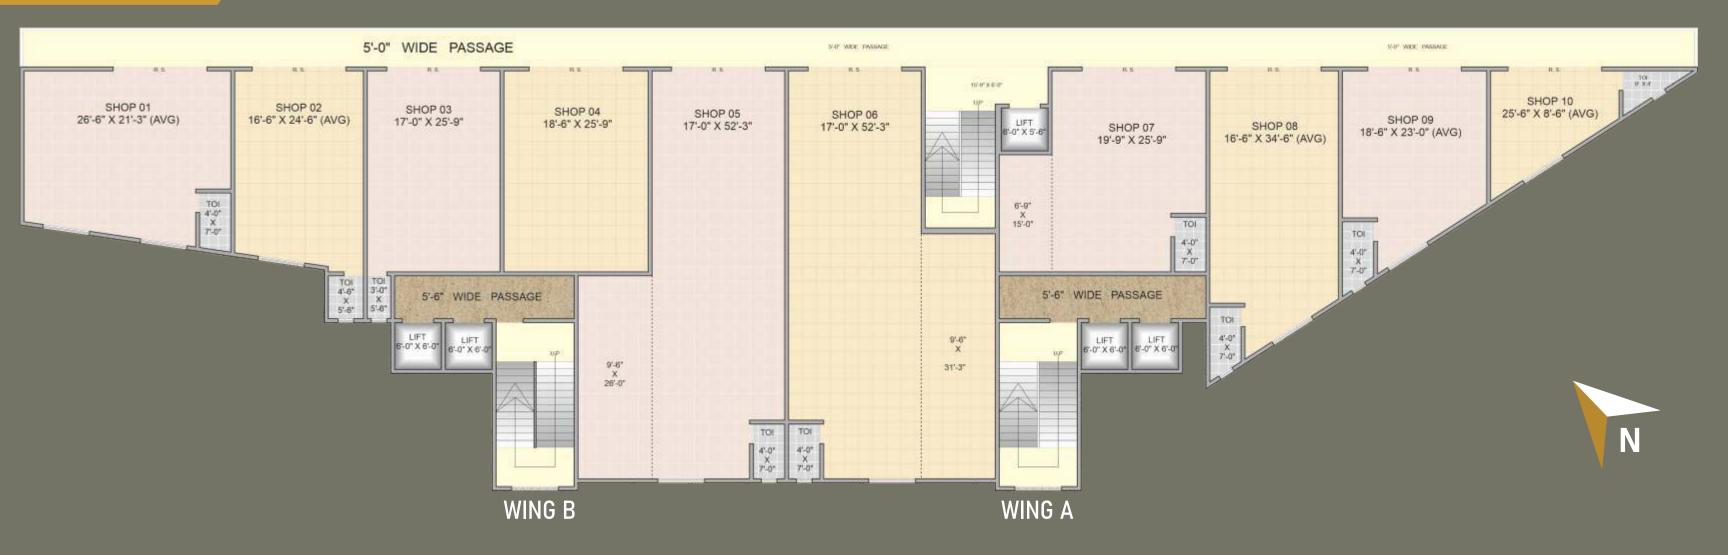

istance from up-coming Metro station which is well connected from Metro-5 route **THANE-BHIWANDI-KALYAN**.







## **EXCELLENT CONNECTIVITY & SOCIAL-INFRA GROWTH**

Proposed 8 Lane 126 KM. Virar–Alibaug Multi Modal Corridor passing through the region

Well connected to all social- commercial hubs across Mumbai & is 20 Min. drive from Thane, Viviana Mall

Upcoming Infra projects like, Samruddhi Mahamarg, Mumbai-Delhi Industrial Corridor, Panvel-Virar Corridor & Dombivali-Mankoli Road will give the phenomenal returns to investors & end users.

Thane – Bhiwandi corridor witnesses the perfect combination of Residential, Commercial & Socio-infra connectivity in the next 5 years with assured capital appreciation & investment growth.













#### **GROUND FLOOR**



#### 1ST TO 3RD FLOOR





### 5TH TO 7TH, 9TH TO 12TH & 14TH TO 18TH FLOOR



### **APARTMENT SPECIFICATIONS**



- High grade vitrified tile flooring in the entire flat
- Vitrified, glazed tile dado up to 2ft height above platform in kitchen
- Granite kitchen platform with stainless steel sink
- Powder coated aluminium sliding windows
- French windows in living room & bedroom
- Marble framing to all the windows & doors
- Internal wall with gypsum finished & plastic paint
- Elegant main door & solid core internal door flush
- Concealed copper wiring, adequate electric points with modular switches
- Concealed plumbing with high quality CP fittings
- Designer glazed tile in all toilets with anti skid flooring
- Dry balcony with provision for washing machine











# THE IDEAL DESTINATION FOR EVERYTHING



UPC