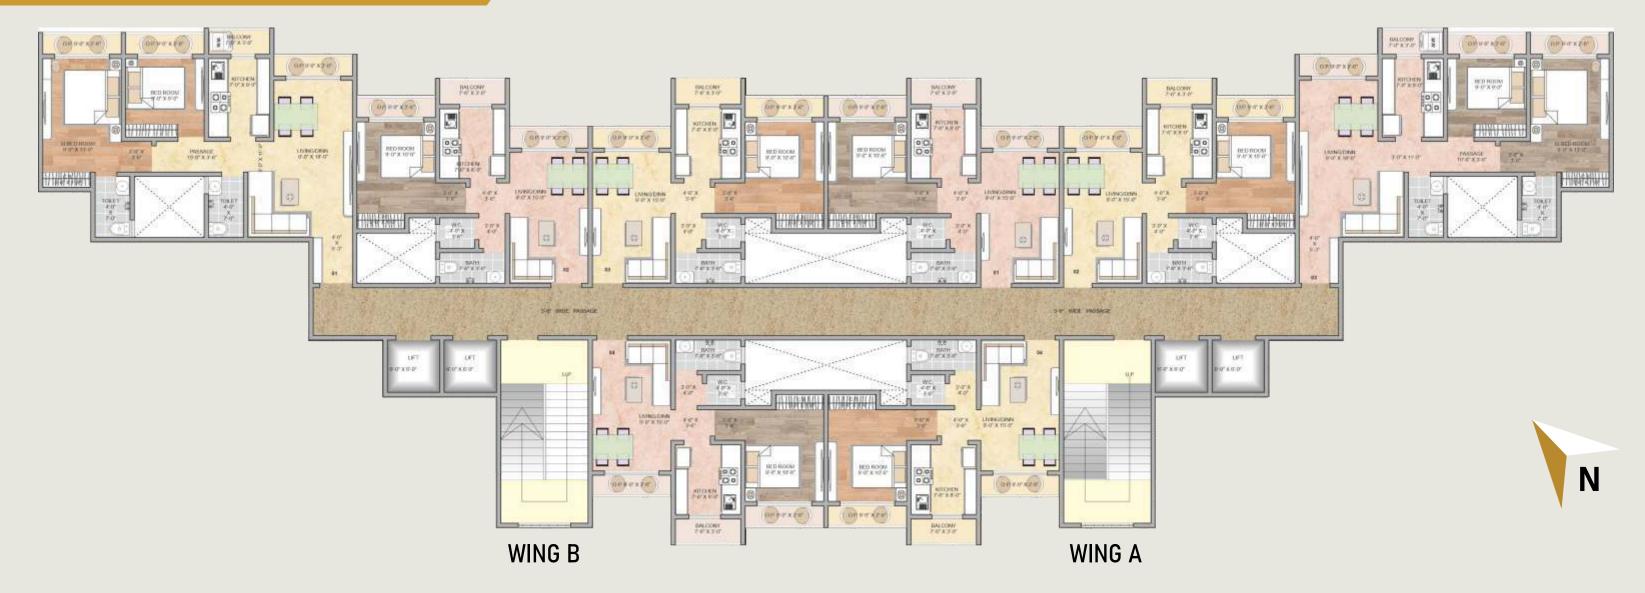

nected from Metro-5 route **THANE-BHIWANDI-KALYAN**.







## **EXCELLENT CONNECTIVITY & SOCIAL-INFRA GROWTH**

Proposed 8 Lane 126 KM. Virar–Alibaug Multi Modal Corridor passing through the region

Well connected to all social- commercial hubs across Mumbai & is 20 Min. drive from Thane, Viviana Mall

Upcoming Infra projects like, Samruddhi Mahamarg, Mumbai-Delhi Industrial Corridor, Panvel-Virar Corridor & Dombivali-Mankoli Road will give the phenomenal returns to investors & end users.

Thane – Bhiwandi corridor witnesses the perfect combination of Residential, Commercial & Socio-infra connectivity in the next 5 years with assured capital appreciation & investment growth.













#### **GROUND FLOOR**



#### 1ST TO 3RD FLOOR





### 5TH TO 7TH, 9TH TO 12TH & 14TH TO 18TH FLOOR



### **APARTMENT SPECIFICATIONS**



- High grade vitrified tile flooring in the entire flat
- Vitrified, glazed tile dado up to 2ft height above platform in kitchen
- Granite kitchen platform with stainless steel sink
- Powder coated aluminium sliding windows
- French windows in living room & bedroom
- Marble framing to all the windows & doors
- Internal wall with gypsum finished & plastic paint
- Elegant main door & solid core internal door flush
- Concealed copper wiring, adequate electric points with modular switches
- Concealed plumbing with high quality CP fittings
- Designer glazed tile in all toilets with anti skid flooring
- Dry balcony with provision for washing machine











# THE IDEAL DESTINATION FOR EVERYTHING



UPCOMING METRO STATION - 2 MIN.

MUMBAI NASHIK HIGHWAY -