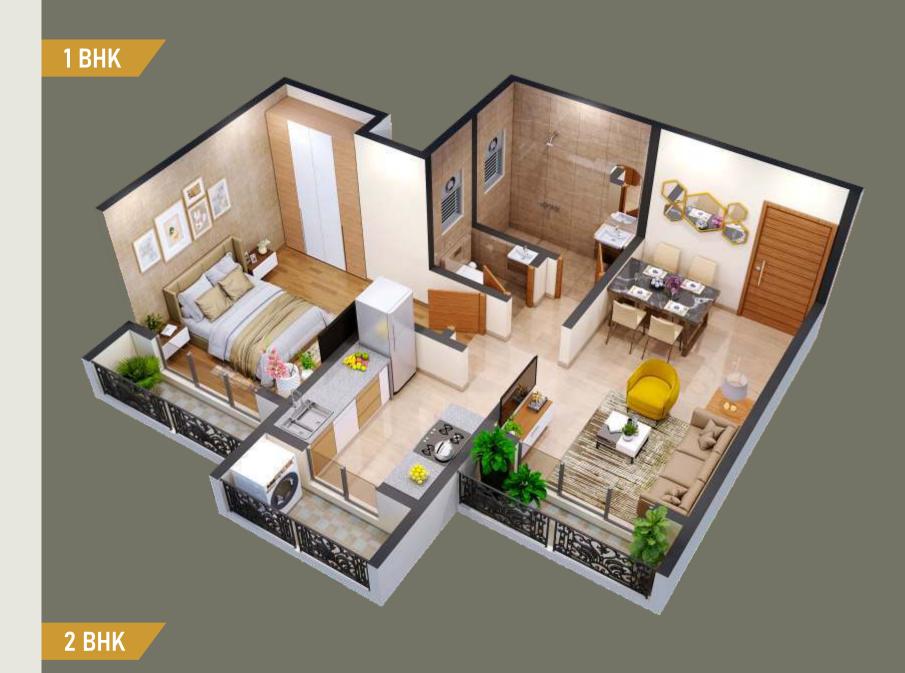

#### **GROUND FLOOR**



#### 1ST TO 3RD FLOOR





### 5TH TO 7TH, 9TH TO 12TH & 14TH TO 18TH FLOOR



### **APARTMENT SPECIFICATIONS**



- High grade vitrified tile flooring in the entire flat
- Vitrified, glazed tile dado up to 2ft height above platform in kitchen
- Granite kitchen platform with stainless steel sink
- Powder coated aluminium sliding windows
- French windows in living room & bedroom
- Marble framing to all the windows & doors
- Internal wall with gypsum finished & plastic paint
- Elegant main door & solid core internal door flush
- Concealed copper wiring, adequate electric points with modular switches
- Concealed plumbing with high quality CP fittings
- Designer glazed tile in all toilets with anti skid flooring
- Dry balcony with provision for washing machine











# THE IDEAL DESTINATION FOR EVERYTHING



UPCOMING METRO STATION - 2 MIN.

MUMBAI NASHIK HIGHWAY - 2 MIN.

KALYAN RAILWAY STATION - 15 MIN.

KHADAKPADA KALYAN - 15 MIN.
BHIWANDI RAILWAY STATION - 15 MIN.
MAJIWADA THANE - 20 MIN.





**PROJECT BY** 



ARCHITECT
K K & ASSOCIATES

LEGAL ADVISOR
JITENDRA SHETE

#### **FOR BOOKING**

98195 12121 | 98194 12121

www.shaktigroup121.com • sales@shaktigroup121.com



and is available on the website http://maharera.mahaonline.gov.in

#### **Disclaimer**

The Plans, Specifications, Images & other details herein are only indicative & the developer reserve the right to change any of all these in the interest of the development. It is not a legal document & does not constitute a part of anoffer or contract.