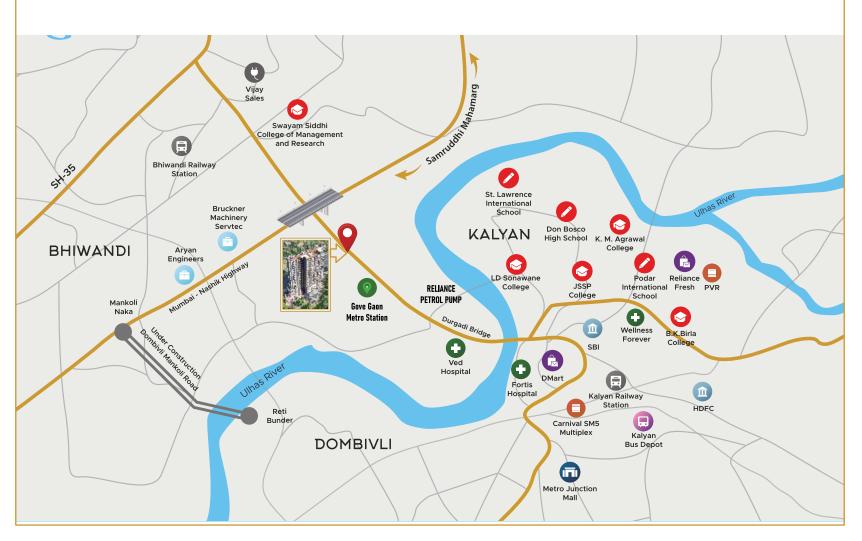

**SIYARA ELITE** is located at a walkable distance from up-coming Metro station which is well connected from Metro-5 route **THANE-BHIWANDI-KALYAN**.

## **EXCELLENT CONNECTIVITY & SOCIAL-INFRA GROWTH**

Proposed 8 Lane 126 KM. Virar–Alibaug Multi Modal Corridor passing through the region

Well connected to all social- commercial hubs across Mumbai & is 20 Min. drive from Thane, Viviana Mall

Upcoming Infra projects like, Samruddhi Mahamarg, Mumbai-Delhi Industrial Corridor, Panvel-Virar Corridor & Dombivali-Mankoli Road will give the phenomenal returns to investors & end users.

Thane – Bhiwandi corridor witnesses the perfect combination of Residential, Commercial & Socio-infra connectivity in the next 5 years with assured capital appreciation & investment growth.

# THE IDEAL DESTINATION FOR EVERYTHING

UPCOMING METRO STATION - 2 MIN.

MUMBAI NASHIK HIGHWAY - 2 MIN.

KALYAN RAILWAY STATION - 15 MIN.

KHADAKPADA KALYAN - 15 MIN.
BHIWANDI RAILWAY STATION - 15 MIN.
MAJIWADA THANE - 20 MIN.