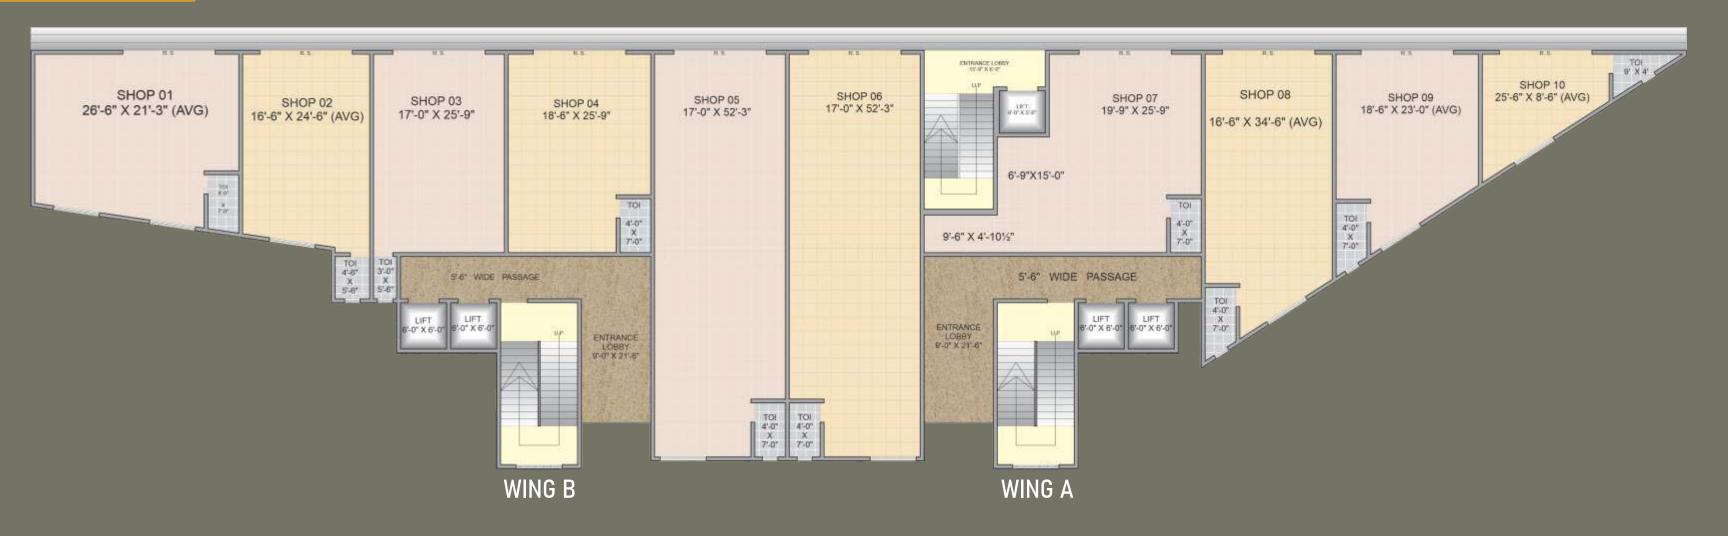

s located at a walkable distance from up-coming Metro station which is well connected from Metro-5 route **THANE-BHIWANDI-KALYAN**.







## **EXCELLENT CONNECTIVITY & SOCIAL-INFRA GROWTH**

Proposed 8 Lane 126 KM. Virar–Alibaug Multi Modal Corridor passing through the region

Well connected to all social- commercial hubs across Mumbai & is 20 Min. drive from Thane, Viviana Mall

Upcoming Infra projects like, Samruddhi Mahamarg, Mumbai-Delhi Industrial Corridor, Panvel-Virar Corridor & Dombivali-Mankoli Road will give the phenomenal returns to investors & end users.

Thane – Bhiwandi corridor witnesses the perfect combination of Residential, Commercial & Socio-infra connectivity in the next 5 years with assured capital appreciation & investment growth.













#### **GROUND FLOOR**



#### 1ST TO 3RD FLOOR





### 5TH TO 7TH, 9TH TO 12TH & 14TH TO 18TH FLOOR



### **APARTMENT SPECIFICATIONS**



- High grade vitrified tile flooring in the entire flat
- Vitrified, glazed tile dado up to 2ft height above platform in kitchen
- Granite kitchen platform with stainless steel sink
- Powder coated aluminium sliding windows
- French windows in living room & bedroom
- Marble framing to all the windows & doors
- Internal wall with gypsum finished & plastic paint
- Elegant main door & solid core internal door flush
- Concealed copper wiring, adequate electric points with modular switches
- Concealed plumbing with high quality CP fittings
- Designer glazed tile in all toilets with anti skid flooring
- Dry balcony with provision for washing machine











# THE IDEAL DESTINAT