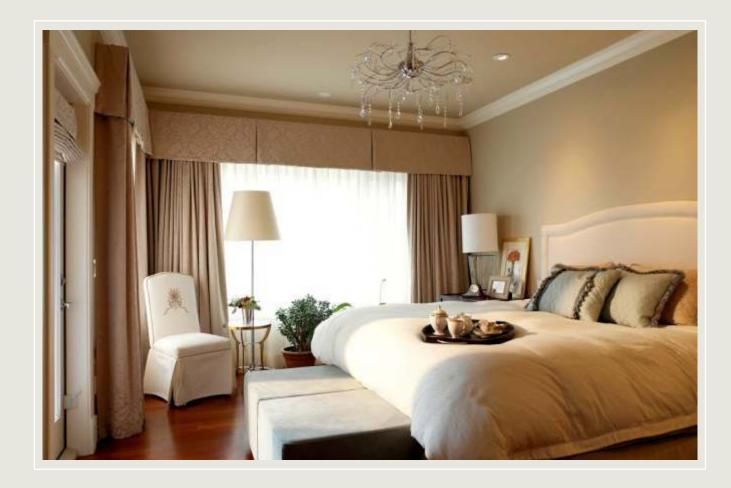

### **APARTMENT SPECIFICATIONS**

- High grade vitrified tile flooring in the entire flat
- Vitrified, glazed tile dado up to 2ft height above platform in kitchen
- Granite kitchen platform with stainless steel sink
- Powder coated aluminium sliding windows
- French windows in living room & bedroom
- Marble framing to all the windows & doors
- Internal wall with gypsum finished & plastic paint
- Elegant main door & solid core internal door flush
- Concealed copper wiring, adequate electric points with modular switches
- Concealed plumbing with high quality CP fittings
- Designer glazed tile in all toilets with anti skid flooring
- Dry balcony with provision for washing machine